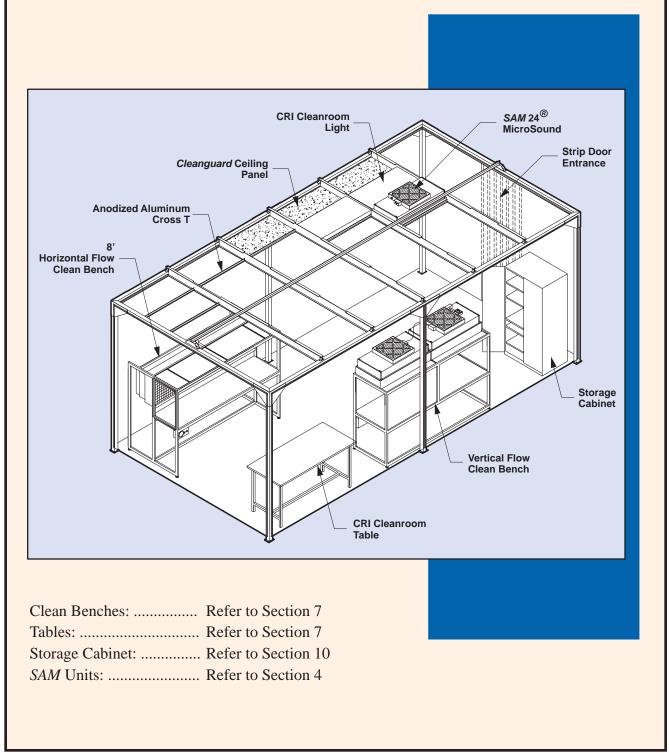

filtration, lighting, a 4<sup>-</sup> strip door, and solid curtain wall panels.

We offer several options including casters, telescoping legs, a variety of curtain choices, and our exclusive state-of-theart SAMlink Control System. With our optional casters, you can easily roll the Flexible Solutions Softwall Cleanroom from one location to another for maximum flexibility.

For more information about options, customized rooms or special applications, call one of our cleanroom experts located in your area, or consult with our Sales Department.

> Order From Our "QS Series" For Quick Delivery

Shown w/Optional Strip Curtains on all Sides

> Clean Rooms Internationa

Designing Flexible Solutions





Clean Rooms

## Typical *Flexible Solutions* Softwall Cleanroom by Clean Rooms International